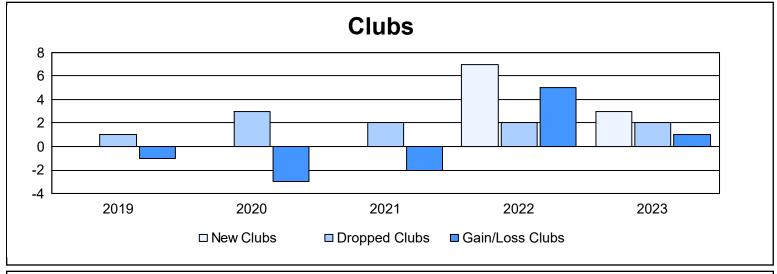

District 332 A

As of June 2023 Cumulative

| Year      | New<br>Clubs | Dropped<br>Clubs | Gain/<br>Loss<br>Clubs | New<br>Members | Charter<br>Members | Reinstate<br>Members | Transfer<br>Members | Total<br>Member<br>Added | Total<br>Members<br>Dropped | Gain/<br>Loss<br>Members |
|-----------|--------------|------------------|------------------------|----------------|--------------------|----------------------|---------------------|--------------------------|-----------------------------|--------------------------|
| 2018-2019 | 0            | 1                | -1                     | 108            | 0                  | 2                    | 0                   | 110                      | 200                         | -90                      |
| 2019-2020 | 0            | 3                | -3                     | 90             | 0                  | 2                    | 3                   | 95                       | 221                         | -126                     |
| 2020-2021 | 0            | 2                | -2                     | 92             | 0                  | 2                    | 6                   | 100                      | 166                         | -66                      |
| 2021-2022 | 7            | 2                | 5                      | 70             | 183                | 3                    | 8                   | 264                      | 156                         | 108                      |
| 2022-2023 | 3            | 2                | 1                      | 119            | 66                 | 1                    | 1                   | 187                      | 176                         | 11                       |
| Average   | 2            | 2                | 0                      | 96             | 50                 | 2                    | 4                   | 151                      | 184                         | -33                      |